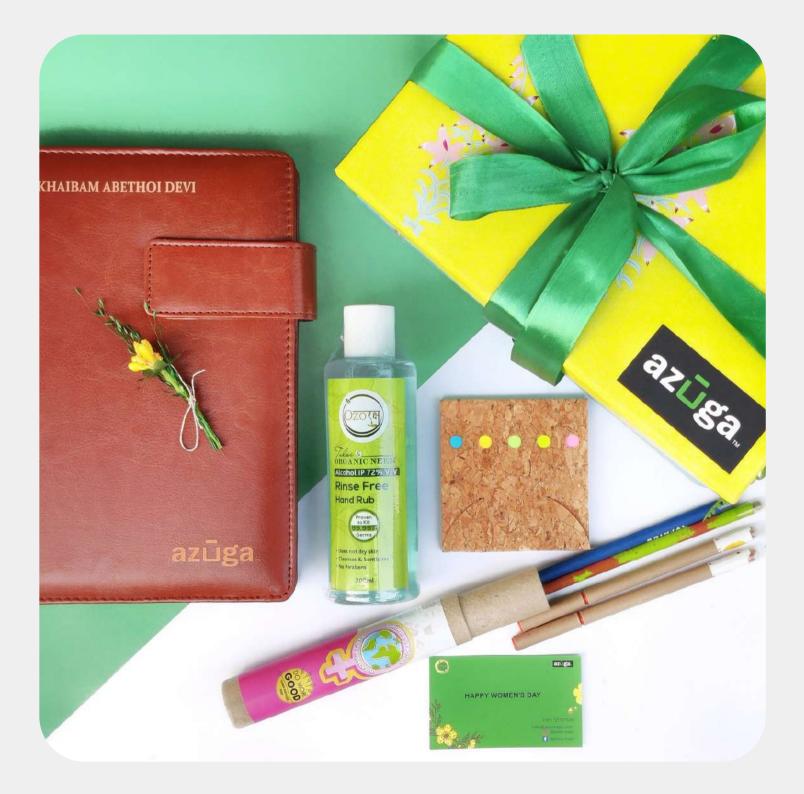

Circle K DPS School Vision Group

**D-link Dubai UAE** 

Corrugated Box-replica of product box

Triaja Tedex LBB

Azuga Women's Day

Kappa Box with Branding

Srishti Publishers

Customised Giftbox for book launch