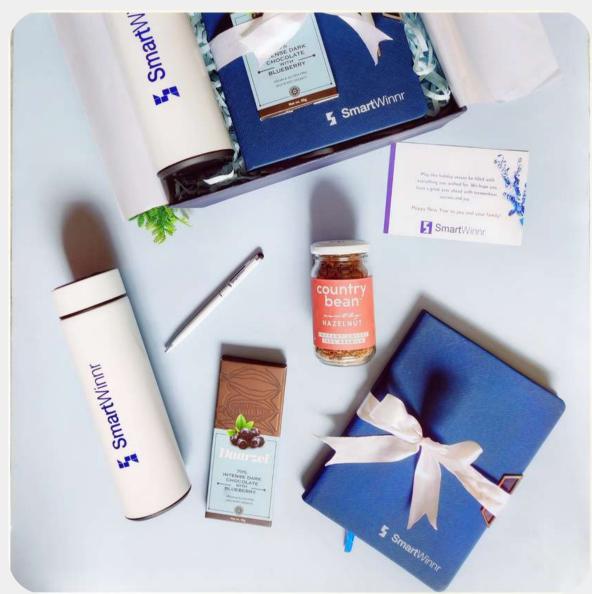

Trinetra Smart Winnr Cloud Vandana

RPS School Motilal Oswal BCG

**Smartwinnr** 

Personalised Leatherite Trucks

3003BC with Branded Corrugated Box

3003BC with Branded Kappa Box

Circle K

Branded Jute Bag